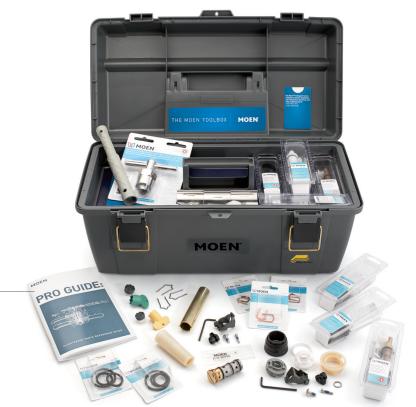

## RESIDENTIAL SERVICE PLUMBER TOOLBOX

Get yours for: \$

Includes more than \$600 worth of parts and tools!

## The nuts and bolts of added value.

Full of the most commonly used repair and replacement parts, this toolbox has everything you need to keep your Moen products working. A \$600 value.

## **BONUS** Pro Guide

This kit includes a Pro Guide with illustrated, exploded parts diagrams to help you service and repair the most common Moen faucets.

## WHAT'S INSIDE:

| PART (QTY)                                       | SKU     |
|--------------------------------------------------|---------|
| Posi-Temp® Replacement Cartridge (1)             | 1222B-0 |
| 1H Replacement Cartridge (2)                     | 1225    |
| 2H Duralast® Replacement Cartridge (1)           | 1234    |
| 2H Replacement Cartridge Hi Flow (1)             | 1248-02 |
| 1255 Duralast Replacement Cartridge (2)          | 1255-01 |
| 2H Duralast Roman Tub Cartridge (1)              | 1258    |
| Balancing Spool (1)                              | 1423    |
| 2H Cartridge Retainer Removal Tool (1)           | 14272   |
| Handle Kit (1)                                   | 93980   |
| Retainer Clips for 1200 & 1225 1H Cartridges (3) | 96365   |

| PART (QTY)                                 | SKU    |
|--------------------------------------------|--------|
| O-Ring Kit (2)                             | 96778  |
| Posi-Temp 1H Retainer Clip (3)             | 96914  |
| Posi-Temp 1H Stop Tube (3)                 | 96987  |
| Silicone Lubricant Pack (1)                | 99915  |
| Handle Adapter Kit (1)                     | 100429 |
| Aerator Removal Tool (1)                   | 104212 |
| 1H Cartridge Removal Tool (1)              | 104421 |
| Installation Tool (1)                      | 118305 |
| 1.5 GPM Aerator (1)                        | 180158 |
| 1.5 GPM Aerator Flow Restrictor (1)        | 181085 |
| Moen Illustrated Parts Reference Guide (1) | MF2825 |
|                                            |        |